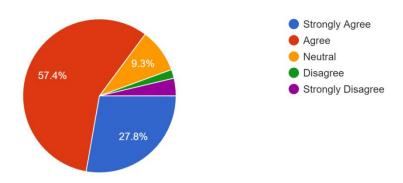

### 5. Course workload was appropriate

54 responses

6. Do you feel that enough academic flexibility is embedded in the curriculum which provides opportunities to students to pursue their interests and needs?

54 responses

7. Career-orientation of the curriculum and development of various job-oriented skills in students. 54 responses