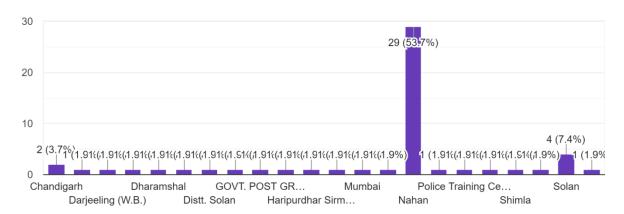

# Analysis of Alumni's Feedback on Curriculum (Academic Session 2021-22)

Feedback on curriculum has been collected from Alumni's for the academic session 2021-22 through a Google Form. Google form has 14 well structured questions regarding various aspects of curriculum. 54 Responses of Alumni's on curriculum have been received and analyzed using a five point Likert Scale as follows:

#### **Present Location**

54 responses



### Year of Passing out from this college



#### **Present Designation**

54 responses



### Class/faculty you attended

54 responses



### 1. Proud to be associated with Dr. Y.S. Parmar Government Post Graduate College Nahan as Alumni



2. Actively participating in various activities and contributing towards development of the college 54 responses



3. How do you rate the effectiveness of the curriculum in developing innovative and creative thinking

54 responses



4. How do you rate the activities organized by the college for your overall development when you were a student.



### 5. Course workload was appropriate

54 responses



6. Do you feel that enough academic flexibility is embedded in the curriculum which provides opportunities to students to pursue their interests and