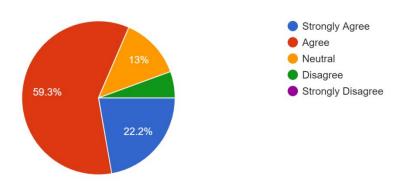

3. How do you rate the effectiveness of the curriculum in developing innovative and creative thinking

54 responses

4. How do you rate the activities organized by the college for your overall development when you were a student.