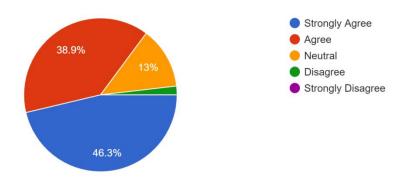

3. How do you rate the effectiveness of the curriculum in developing innovative and creative thinking

54 responses

4. How do you rate the activities organized by the college for your overall development when you were a student.