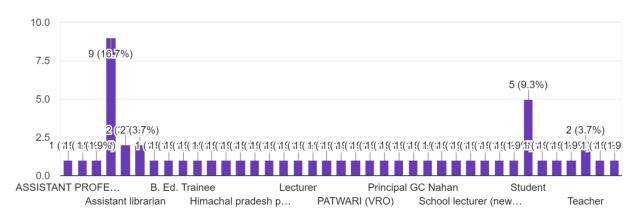

# Analysis of Alumni's Feedback on Curriculum (Academic Session 2021-22)

Feedback on curriculum has been collected from Alumni's for the academic session 2021-22 through a Google Form. Google form has 14 well structured questions regarding various aspects of curriculum. 54 Responses of Alumni's on curriculum have been received and analyzed using a five point Likert Scale as follows:

#### **Present Location**

54 responses



### Year of Passing out from this college



#### **Present Designation**

54 responses



### Class/faculty you attended

54 responses



### 1. Proud to be associated with Dr. Y.S. Parmar Government Post Graduate College Nahan as Alumni



2. Actively participating in various activities and contributing towards development of the college 54 responses



3. How do you rate the effectiveness of the curriculum in developing innovative and creative thinking

54 responses



4. How do you rate the activities organized by the college for your overall development when you were a student.



### 5. Course workload was appropriate

54 responses



6. Do you feel that enough academic flexibility is embedded in the curriculum which provides opportunities to students to pursue their interests and needs?

54 responses



7. Career-orientation of the curriculum and development of various