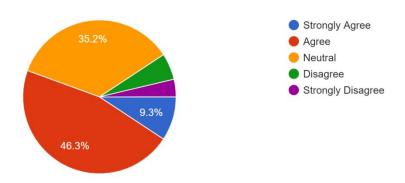

### 5. Course workload was appropriate

54 responses

6. Do you feel that enough academic flexibility is embedded in the curriculum which provides opportunities to students to pursue their interests and needs?