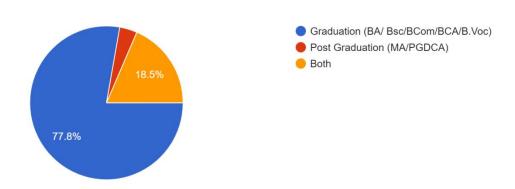

# Analysis of Alumni's Feedback on Curriculum (Academic Session 2021-22)

Feedback on curriculum has been collected from Alumni's for the academic session 2021-22 through a Google Form. Google form has 14 well structured questions regarding various aspects of curriculum. 54 Responses of Alumni's on curriculum have been received and analyzed using a five point Likert Scale as follows:

#### **Present Location**

54 responses



### Year of Passing out from this college



#### **Present Designation**

54 responses



### Class/faculty you attended

54 responses



### 1. Proud to be associated with Dr. Y.S. Parmar Government Post Graduate College Nahan as Alumni



2. Actively participating in various activities and contributing towards development of the college 54 responses



3. How do you rate the effectiveness of the curriculum in developing innovative and creative thinking

54 responses



4. How do you rate the activities organized by the college for your overall development when you were a student.



### 5. Course workload was appropriate

54 responses



6. Do you feel that enough academic flexibility is embedded in the curriculum which provides opportunities to students to pursue their interests and needs?

54 responses



7. Career-orientation of the curriculum and development of various job-oriented skills in students. 54 responses