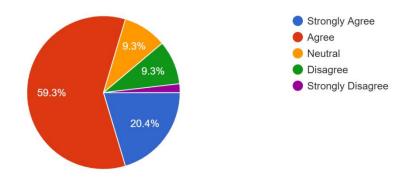

3. How do you rate the effectiveness of the curriculum in developing innovative and creative thinking

54 responses

4. How do you rate the activities organized by the college for your overall development when you were a student.