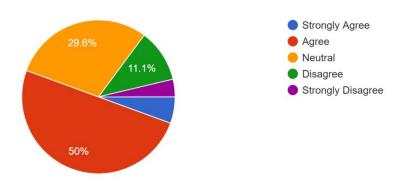

54 responses

7. Career-orientation of the curriculum and development of various job-oriented skills in students. 54 responses