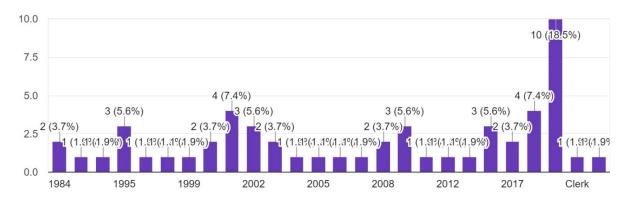

# Analysis of Alumni's Feedback on Curriculum (Academic Session 2021-22)

Feedback on curriculum has been collected from Alumni's for the academic session 2021-22 through a Google Form. Google form has 14 well structured questions regarding various aspects of curriculum. 54 Responses of Alumni's on curriculum have been received and analyzed using a five point Likert Scale as follows:

#### **Present Location**

54 responses



### Year of Passing out from this college



#### **Present Designation**

54 responses



### Class/faculty you attended

54 responses



### 1. Proud to be associated with Dr. Y.S. Parmar Government Post Graduate College Nahan as Alumni



2. Actively participating in various activities and contributing towards development of the college 54 responses



3. How do you rate the effectiveness of the curriculum in developing innovative and creative thinking

54 responses



4. How do you rate the activities organized by the college for your overall development when you were a student.



### 5. Course workload was appropriate

54 responses



6. Do you feel that enough academic flexibility is embedded in the curriculum which provides opportunities to students to pursue their interests and needs?

54 responses



7. Career-orientation