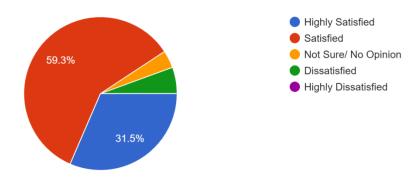

### 13. How do you rate the overall academic environment of the institution 54 responses