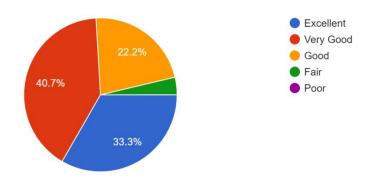

### 12. How do you rate the programme (degree/diploma) curriculum after completion of programme?

54 responses