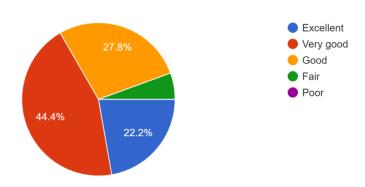

### 12. How do you rate the programme (degree/diploma) curriculum after completion of programme?

54 responses