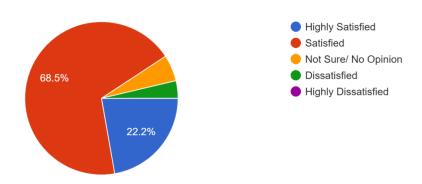

### 12. How do you rate the programme (degree/diploma) curriculum after completion of programme?

54 responses