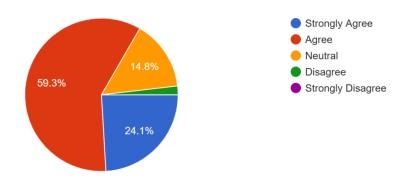

3. How do you rate the effectiveness of the curriculum in developing innovative and creative thinking

54 responses

4. How do you rate the activities organized by the college for your overall development when you were a student.