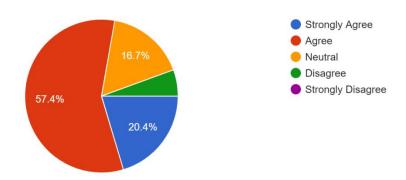

### 5. Course workload was appropriate

54 responses

6. Do you feel that enough academic flexibility is embedded in the curriculum which provides opportunities to students to pursue their interests and needs?